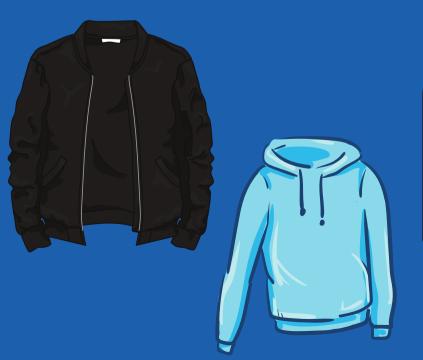

### **OUTERWEAR:**

Students can wear YES Prep outwear or outwear of their preference. Students may choose from the following:

- Jacket
- Sweatshirt
- Cardigan