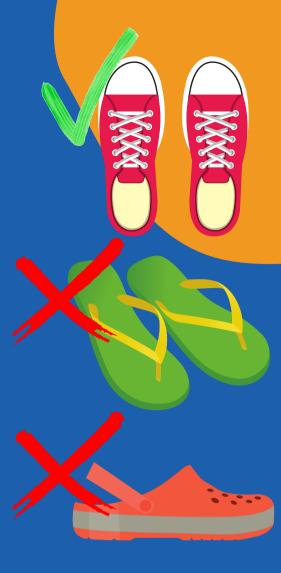

## SHOES:

For safety purposes, all shoes must meet the following criteria:

- Closed-toed
- Must have backs (i.e. no slides, no croc sandals)
- Must have hard soles (i.e. no slippers or crocs)
- Any color shoe is permitted.