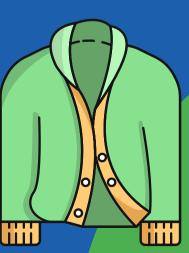

### **OUTERWEAR:**

Students can wear YES Prep outwear or outwear of their preference. Students may choose from the following:

- Jacket
- Sweatshirt
- Cardigan