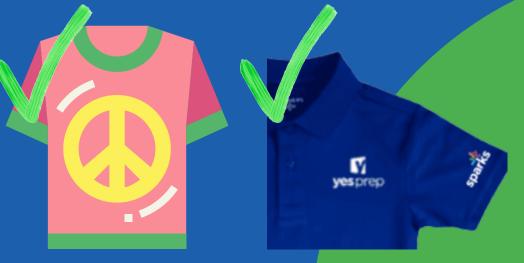

# Dress Code Policy 2021-2022

YES Prep will waive the uniform policy for students for the 2021-2022 school year. YES Prep understands the COVID-19 pandemic has created or increased the economic challenges our families face. Students still have the option of wearing a YES Prep issued uniform. A campus-based uniform is sold by YES Prep Public Schools, containing the current school and official YES Prep logo and is distributed by the student's school or Athletic Department.

#### TOPS:

- T-shirts are acceptable; however all clothing and accessories must be school appropriate: YES
   Prep prohibits pictures, emblems, or writings on
   T-shirts that are lewd, offensive, vulgar or
   obscene or that advertise or depict tobacco
   products, alcoholic beverages, drugs, or any
   other substance, show gang affiliation, or depict
   violence in any way.
- No tank tops, halter tops, tube tops, net or sheer tops, shirts with spaghetti straps, or strapless tops for any student.
- No bare midriffs (half shirts) allowed for any student.
- On Fridays students must wear a college or spirit shirt